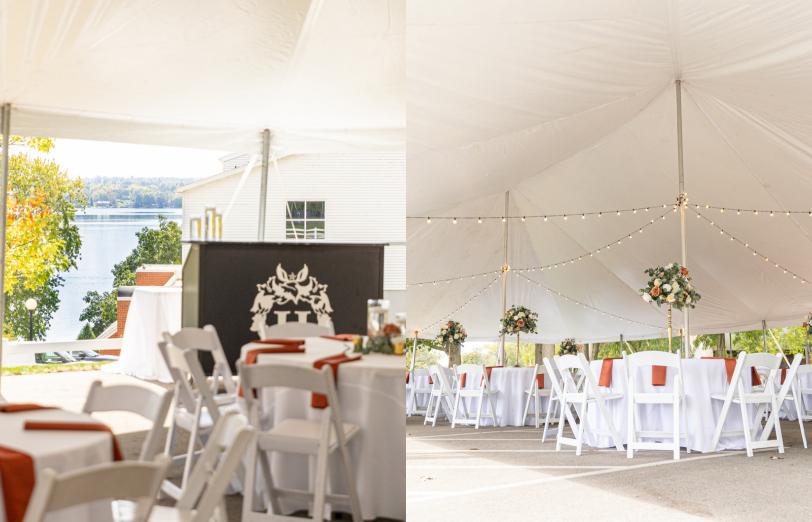

# Ceremony Spaces

## **Lakefront Ceremony**

- \$750
- Seasonal



## <u>Hilltop Ceremony</u>

• Included in tent packages

## <u>Indoor Alternate/Back-up Ceremony</u> <u>Site for Inclement Weather</u>

• Multiple spaces may be utilized as a back-up ceremony site. If you have concerns or questions please notify your Heidel House contact.



## Packages for Rectangular Tables

## 100 Guests

- 30x60 pole tent
- 1-4' round table (cake)
- 2-108" round polyester linens (cake and gifts)
- 1-6ft rectangular tables (gifts/memory)
- 16-8ft rectangular tables (12guests, 2-head table & 2-buffet)
- 17-60x120 rectangular polyester linens
- 2-13' skirting
- 1-8.5' skirting
- 100-white padded folding chairs
- 8-globe lights
- 15 x21 outdoor dancefloor
- Honda Generator (includes 5 hr. of use, remaini