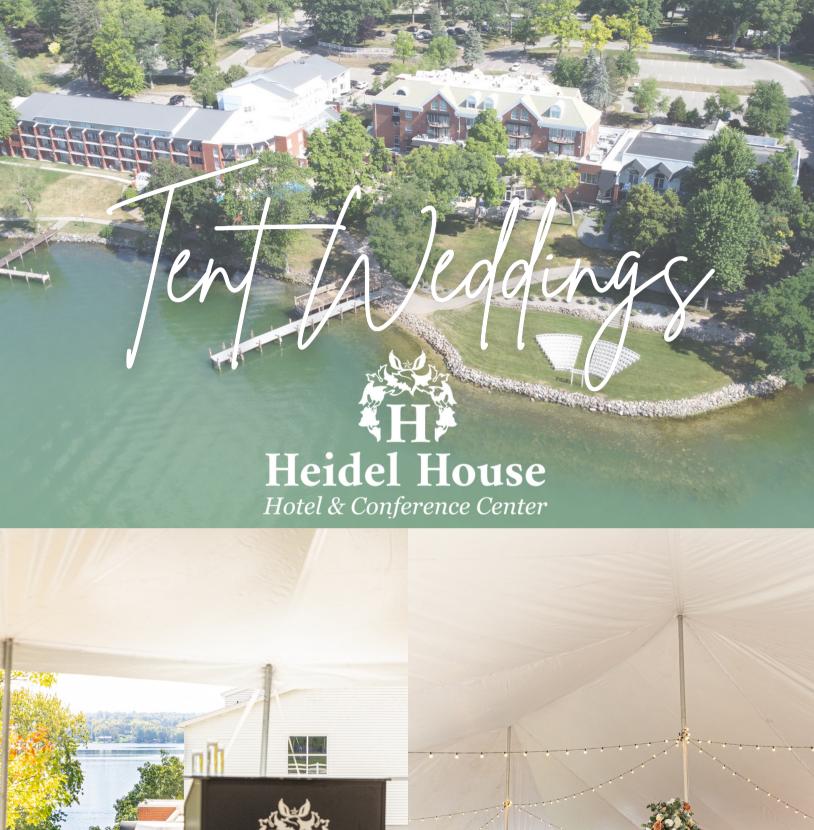

# Ceremony Spaces

## **Lakefront Ceremony**

- \$750
- Seasonal



## <u>Hilltop Ceremony</u>

• Included in tent packages

## <u>Indoor Alternate/Back-up Ceremony</u> <u>Site for Inclement Weather</u>

• Multiple spaces may be utilized as a back-up ceremony site. If you have concerns or questions please notify your Heidel House contact.



## Packages for Rectangular Tables

## 100 Guests

- 30x60 pole tent
- 1-4' round table (cake)
- 2-108" round polyester linens (cake and gifts)
- 1-6ft rectangular tables (gifts/memory)
- 16-8ft rectangular tables (12guests, 2-head table & 2-buffet)
- 17-60x120 rectangular polyester linens
- 2-13' skirting
- 1-8.5' skirting
- 100-white padded folding chairs
- 8-globe lights
- 15 x21 outdoor dancefloor
- Honda Generator (includes 5 hr. of use, remai